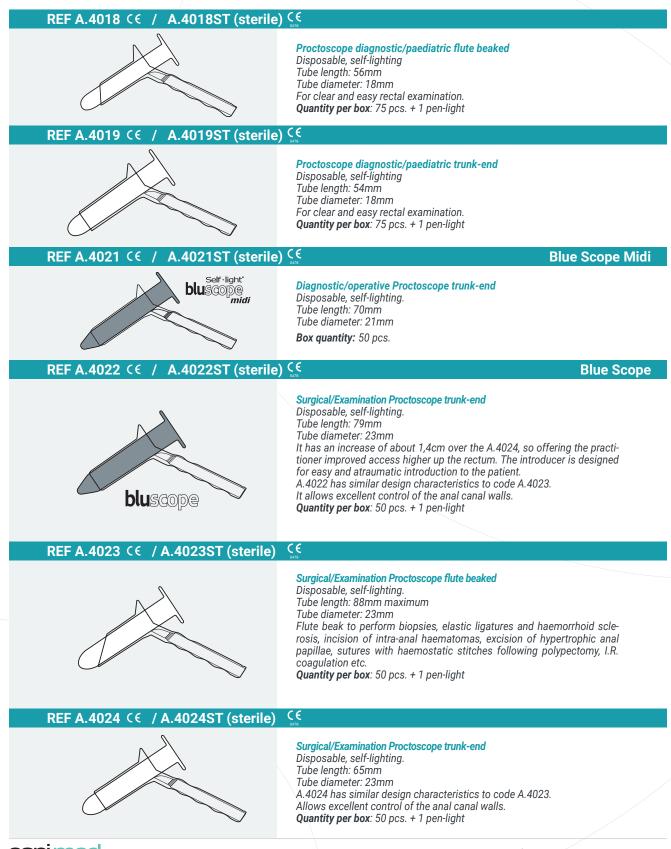

## Self-light<sup>®</sup>

Disposable medical proctoscopes.

A.4019

A.4021

A.4022

CE

The **Self-Light**<sup>®</sup> disposable proctoscope utilises a convenient battery-operated pen light, enabling examinations and minor therapeutic procedures to be performed in a non-specialist out-patients' department, on the ward or at home. **Self-Light**<sup>®</sup> can also be used with a plug-in light source produced by Sapi Med, if desired. **Self-Light**<sup>®</sup> proctoscopes are made of transparent plastic material and supplied in individually sealed bags. A free pen-light is included in each box of scopes.

AVAILABLE IN STERILE VERSION AS WELL.

## **TECHNICAL FEATURES**

- Clear, transparent plastic proctoscopes
- Flash-free
- Guaranteed atraumatic
- Compatible with all Sapi Med light sources or pen-light
- Conforms fully with essential requirements of European Council Directive 93/42/EU.
- Latex Free
- Non Sterile/Sterile